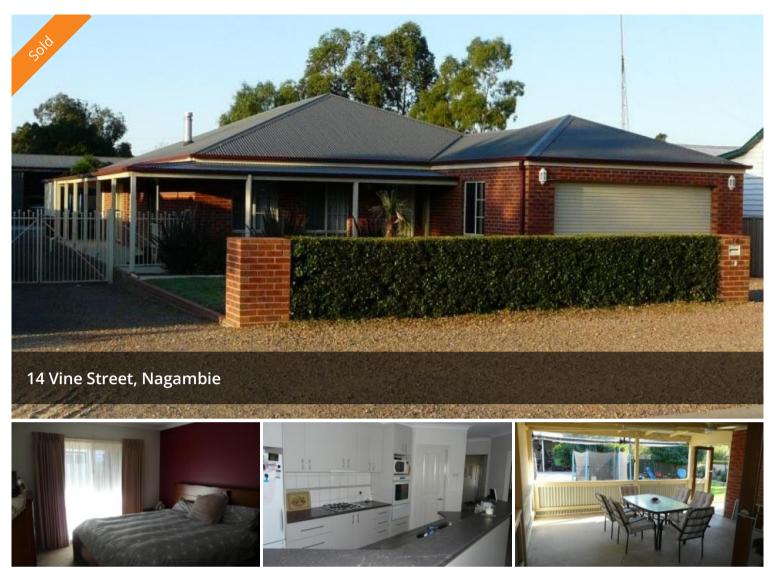

## **OUTSTANDING AND CENTRALLY LOCATED**

Just stunning, this 6 year old home has the location & the features that make the property truly outstanding. Land size is 1206 m2 & 21 squares of living are complimented by the outdoor living area & the verandas that surround the home. The main bedroom has an ensuite & walk-in robe whilst the 3 remaining bedrooms all have built-in robes. The laundry has a walk-in linen press & separate toilet. The 2 large living areas are divided by the kitchen which is enhanced by the island bench, walk-in pantry & the meals area. There is a 2 car garage with internal entry into the home. For the modern comfort there is an evaporative cooler, floor heating, solid fuel heater & ducted vacuum system. Outside the gardens & lawns are practical & easy care with an automated sprinkler system that is supplied by a 13250 litre tank. 9m x 14.5m workshop with 3.5m walls, 3 phase power, telephone and TV points, insulated roof, solid fuel heater, concrete floor, car hoist & compressor.

₿4 ₿2 ቈ8

PriceSOLD for \$435,000Property TypeResidentialProperty ID82