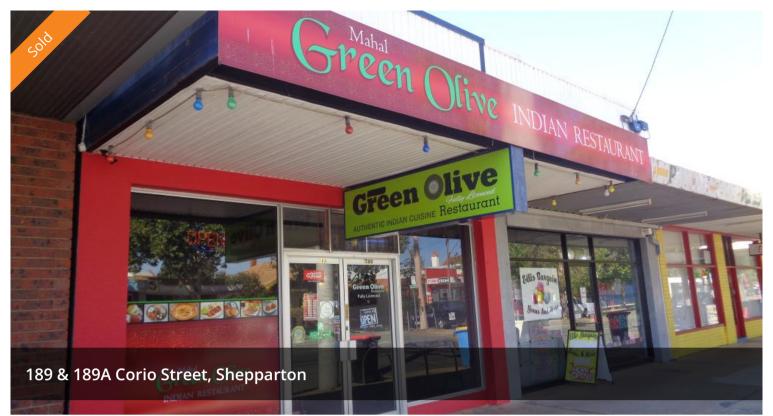

## **SOLD PRIOR TO AUCTION**

Are you looking for a great investment? Then look no further, we have 2 shops with 2 tenants. New 3  $\times$  3 year lease on the Indian Takeaway and 1  $\times$  4 on the yarn retail. Bringing in \$27,510 plus GST and outgoings PA. For sale now or at auction on Friday 3rd May at 11.30am.

□ 307 m2

Price SOLD for \$330,000

**Property Type** Commercial

Property ID 820 Land Area 307 m2