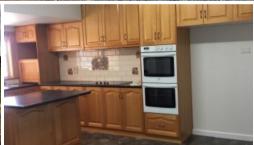

## Hobby farm or more!

This is a well set out farm on two titles – 52 acres with 3ml water + house block of 5 acres with 3.5ml water. Good sized brick veneer home with a large renovated kitchen and dining area.

- Large open plan family area with floor heating
- Updated kitchen with large fridge space and electric appliances
- Ceiling fans in every bedroom
- Separate sleep out area or office
- 2 door remote control garage 8m x 9m
- 3 bay open shed (13m x 9m)
- 6 paddocks in 1 lot and 4 paddocks on house block
- Gardens are watered by channel water
- 2x 10,000 gallon concrete water tanks
- Steel cattle yards and crush
- 7km from local town of Tatura
- NBN set up