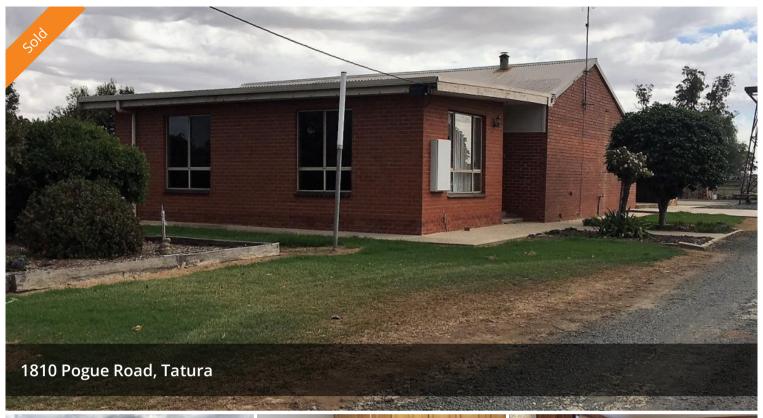

## Hobby farm or more!

This is a well set out farm on two titles – 52 acres with 3ml water + house block of 5 acres with 3.5ml water. Good sized brick veneer home with a large renovated kitchen and dining area.

## △ 3 ← 2 △ 2 □ 57.00 ac

Price SOLD for \$420,000

**Property Type** Residential

Property ID 824 Land Area 57.00 ac