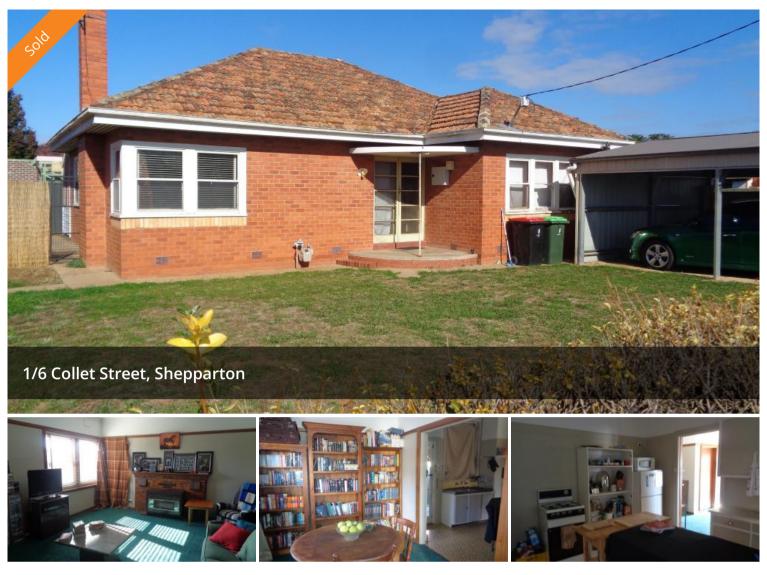

## **Excellent** position

Situated in a sought after north central area close to schools and hospitals sits this red brick home. Consisting of two large bedroom, updated bathrooms, large separate lounge with gas heating, kitchen/dining area with gas stove, evaporative cooling, double carport and rear courtyard with low maintenance gardens. Comes with tenants paying \$14,040 PA or vacant possession at end of lease. Be quick!

₿2 🖺 1 🚓 2

PriceSOLD for \$222,000Property TypeResidentialProperty ID841