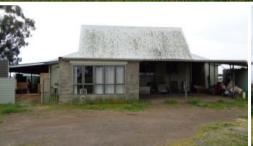

## Lifestyle farm or B&B

Large 8 bedroom home in which would make a great bed and breakfast or farm stay. Situated on 113 acres (47 Hectares) approx. and divided into 2 paddocks. Central to Shepparton and Euroa, only approx. 20km to either. The large home has 2 big bedrooms upstairs with walk in robes and overlooks the farm. Also includes 2 living areas, 2 kitchens and 2 bathrooms, undercover entertaining area, plenty of shedding and a double carport. The land is currently leased until January 2021 with an oat crop currently in.