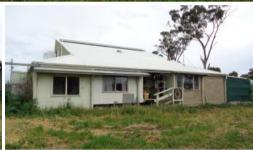

## Lifestyle farm or B&B

Large 8 bedroom home in which would make a great bed and breakfast or farm stay. Situated on 113 acres (47 Hectares) approx. and divided into 2 paddocks. Central to Shepparton and Euroa, only approx. 20km to either. The large home has 2 big bedrooms upstairs with walk in robes and overlooks the farm. Also includes 2 living areas, 2 kitchens and 2 bathrooms, undercover entertaining area, plenty of shedding and a double carport. The land is currently leased until January 2021 with an oat crop currently in.