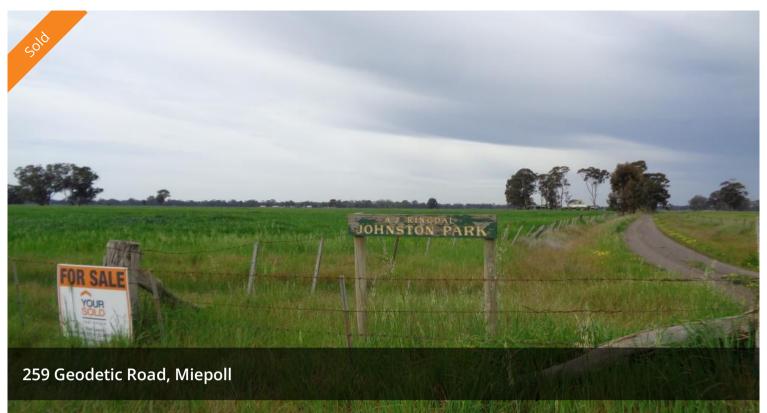

## Lifestyle farm or B&B

Large 8 bedroom home in which would make a great bed and breakfast or farm stay. Situated on 113 acres (47 Hectares) approx. and divided into 2 paddocks. Central to Shepparton and Euroa, only approx. 20km to either. The large home has 2 big bedrooms upstairs with walk in robes and overlooks the farm. Also includes 2 living areas, 2 kitchens and 2 bathrooms, undercover entertaining area, plenty of shedding and a double carport. The land is currently leased until January 2021 with an oat crop currently in.

△ 8 🚔 2 🚓 2 🖸 113.00 ac

Price SOLD for \$650,000

Property Type Residential

Property ID 845

Land Area 113.00 ac