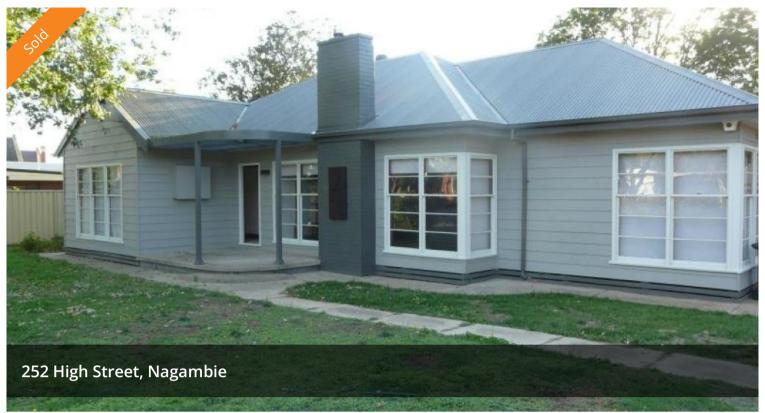

## CENTRALLY LOCATED AND WITH 5 BEDROOMS

Situated in the beautiful township of Nagambie and directly opposite the supermarket. This large home is has been restumped and has a new colour bond roof. The walls were fully insulated, this was done when the wall cladding was also replaced. The main bedroom has a WIR and ensuite. There is a second bathroom and a separate toilet. The large lounge and dining areas have an open space feeling. The kitchen is very functional with a dishwasher. The size of the land is 1621m2 and has had a planning permit to subdivide the block to accommodate 2 townhouses. This is a great opportunity for the investor or someone who wants to manage a small subdivision.