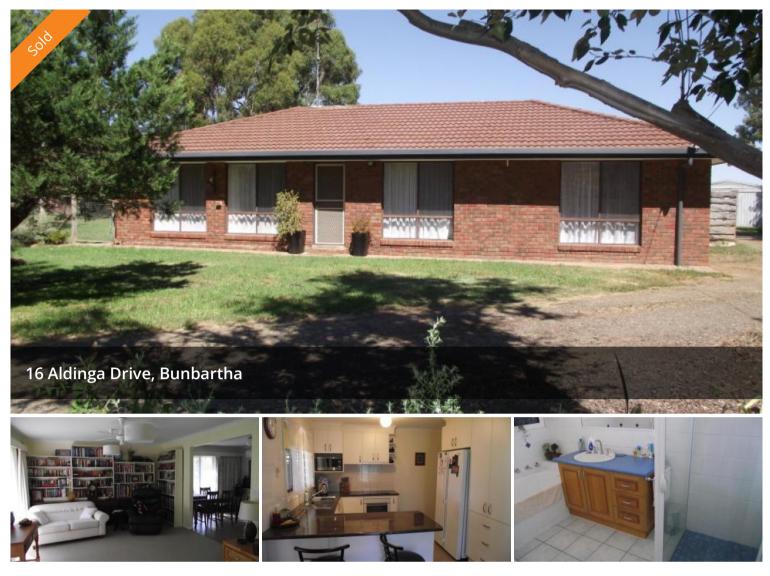

## Bring the horse a sheep or two too!

Great lifestyle living on 7,000m2 or 1.75 acres property with a 3 bedroom brick veneer complete with new kitchen as new carpet throughout. Undercover entertaining area .12 metre x 6 metre lockup shed with power connected, double carport. Lovely shady trees. Water is a feature with 1 mega litre garden water and plenty of tank water. School bus pickup. Live the best of both worlds. Be quick.

🛱 3 🖺 1 🚓 4 🖸 7,000 m2

PriceSOLD for \$282,500Property TypeResidentialProperty ID87Land Area7,000 m2