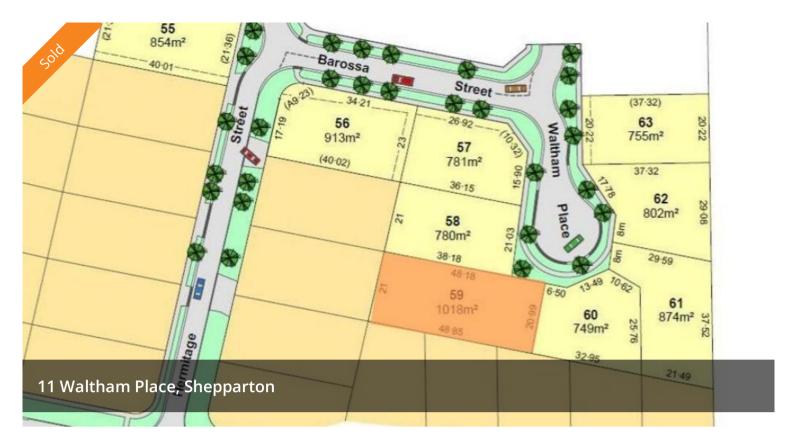

## **Rosemont Park Estate Lot 59**

We are now taking offers for these popular south Shepparton blocks. Get in early and secure your block in the new stage 9 before its too late! Don't miss out on this great opportunity. Give us a call today!

□ 1,018 m2

Price SOLD for \$138,000

**Property Type** Residential

Property ID 883

Land Area 1,018 m2