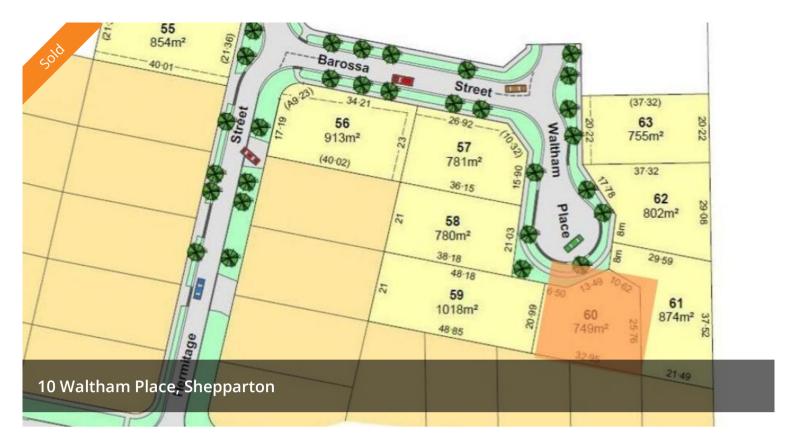

## **Rosemont Park Estate Lot 60**

We are now taking offers for these popular south Shepparton blocks. Get in early and secure your block in the new stage 9 before its too late! Don't miss out on this great opportunity. Give us a call today!

□ 749 m2

Price SOLD for \$138,000

Property Type Residential

Property ID 884 Land Area 749 m2