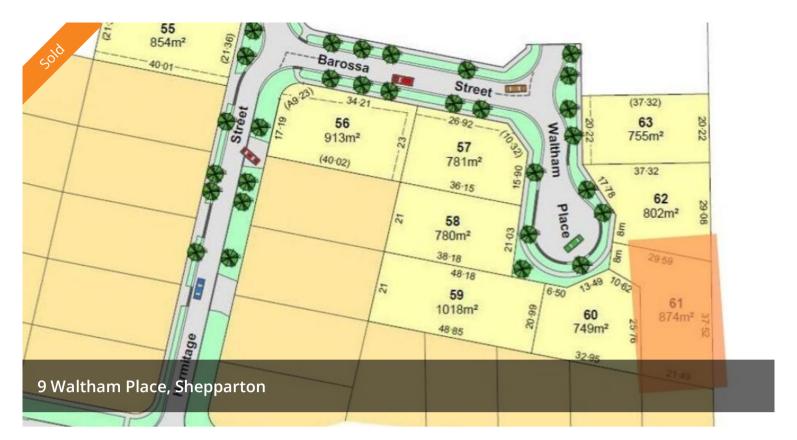

## **Rosemont Park Estate Lot 61**

We are now taking offers for these popular south Shepparton blocks. Get in early and secure your block in the new stage 9 before its too late! Don't miss out on this great opportunity. Give us a call today!

□ 874 m2

Price SOLD for \$138,000

Property Type Residential

Property ID 885 Land Area 874 m2