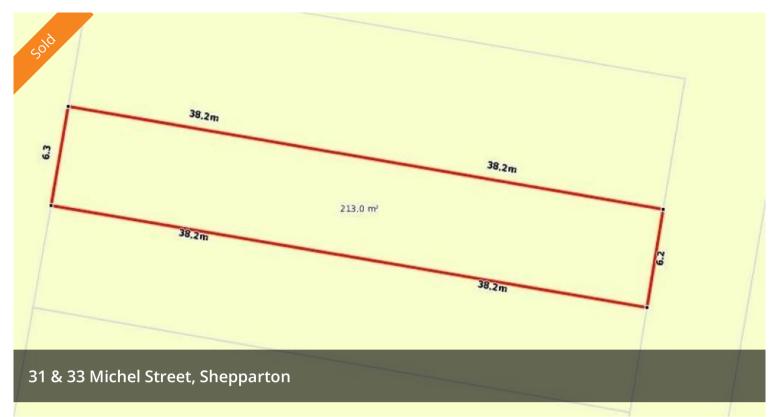

## **Commercial Zoned Blocks**

Two blocks of land separately titled and zoned commercial. 213 m2 & 253 m2 approx. Run your own business on one block and live on the other, the choice is yours.

The above information provided has been furnished to us by the vendor/s. We have not verified whether or not that information is accurate and do not have any belief in one way or the other in its accuracy. We do not accept any responsibility to any person for its accuracy and do no more than pass it on. All interested parties should make and rely upon their own inquiries in order to determine whether or not this information is in fact accurate.