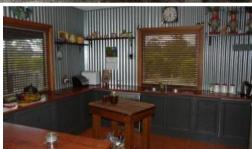

The large living, dining and kitchen areas open onto the rear veranda through French doors. The colours are rich and homely with feature walls clad in corrugated iron. The kitchen has a cottage feel and is well appointed. A large solid fuel heater and split system provide the modern comforts throughout.