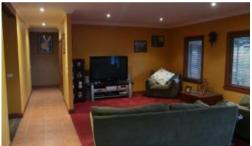

The large living, dining and kitchen areas open onto the rear veranda through French doors. The colours are rich and homely with feature walls clad in corrugated iron. The kitchen has a cottage feel and is well appointed. A large solid fuel heater and split system provide the modern comforts throughout.