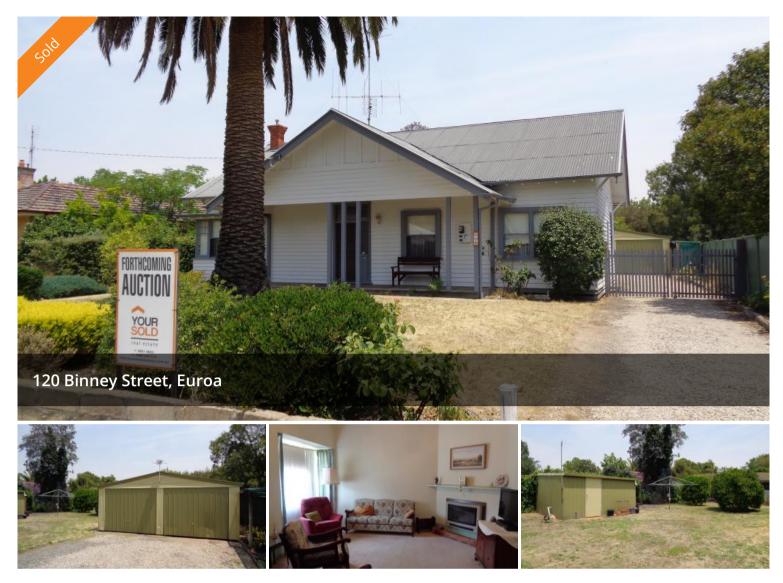

## Location Location!!! - on 2 allotments

Situated only a stone's throw from the main shopping district on 2 allotments of 1012m2 approx. sits this magnificent three bedroom home. Consisting of high ceilings throughout, large lounge room, kitchen/dining room with butler's pantry. 3 good sized bedrooms, updated bathroom and enclosed back veranda or sunroom looking over the large backyard with a large lockup shed/garage.

₿3 🖺 1 🚓 2

PriceSOLD for \$400,000Property TypeResidentialProperty ID914