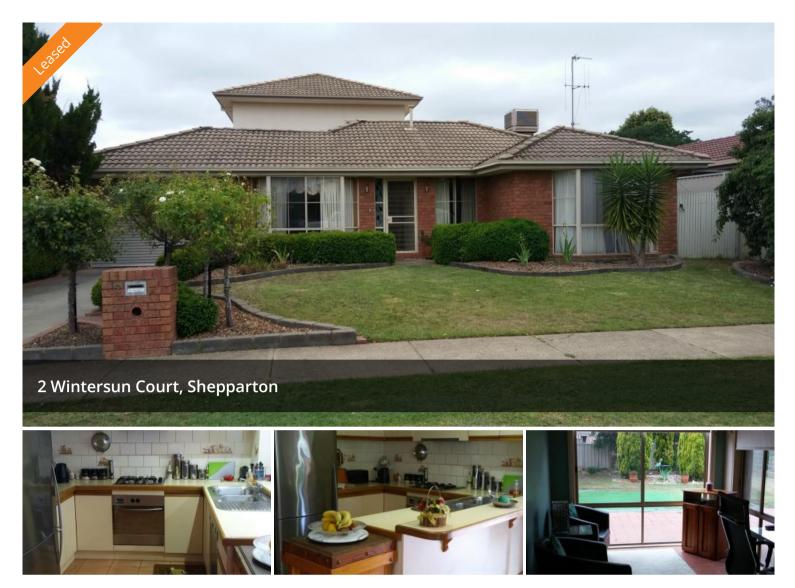

## 2 Wintersun Court, Shepparton

This immaculate double storey home is located in the well established and planned South Shepparton Estate, with a park located at the end of the court. This home comprises of 4 bedrooms all with BIR, as well as an ensuite, study and balcony off the spacious main bedroom. Open plan kitchen and meals and a separate lounge. Secure backyard with shedding and a double remote powered garage.

₿4 ₿2 ቈ2

| Price         | \$400 per week |
|---------------|----------------|
| Property Type | Rental         |
| Property ID   | 919            |