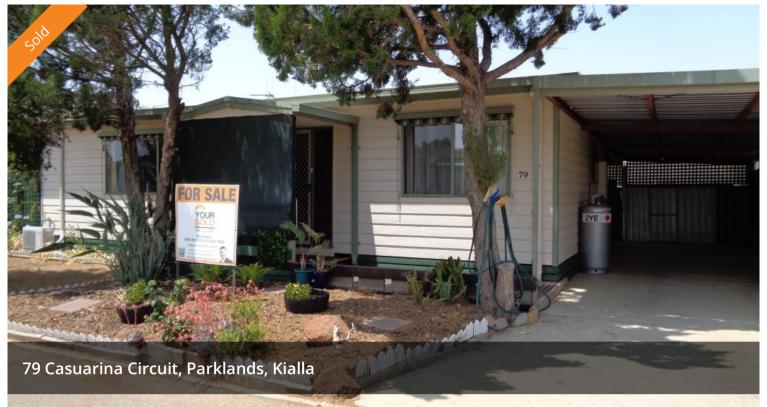

## **Rural Views**

Looking to downsize in a quiet village? Then look no further! This 2 bedroom unit is situated in Parklands Village for over 50s in Kialla. Consisting of a large separate lounge room with split system heating and cooling as well as gas heating. The kitchen/dining area overlooks the backyard with beautiful rural views, and has an updated bathroom. Step outside to the undercover area and carport which has enough room for a caravan or 2 cars. Included are 2 garden sheds and an established low maintenance garden area. Priced to sell

△ 2 ← 1 ← 2

Price SOLD for \$115,000 Property Type Residential

Property ID 923