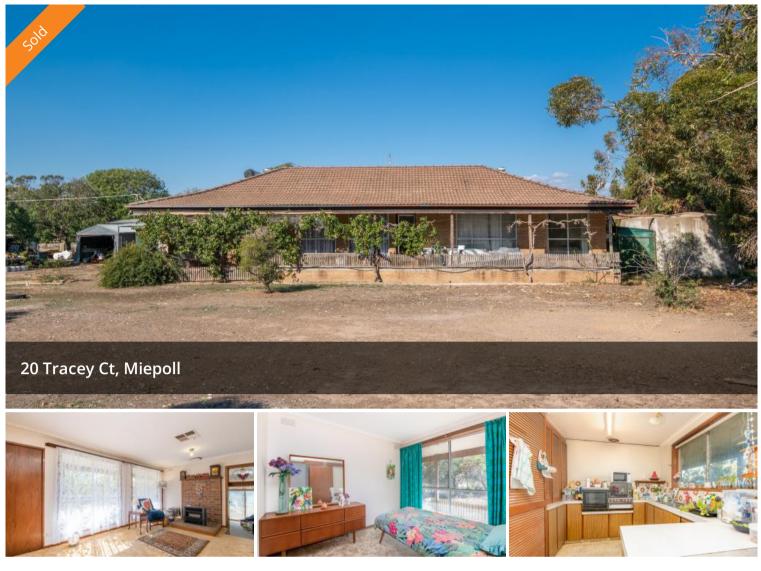

## Affordable Hobby Farm

Situated within a short drive to the lovely township of Euroa sits this versatile hobby farm. The many features include approx. 10 acres divided into five paddocks. The home has four bedrooms and the Master bedroom contains a WIR and ensuite, with the remaining bedrooms containing BIRs. Two living areas make this home perfect for a growing family.

Externally there's a double garage, carport and a large shed with power. This property would suit the horse enthusiast, hobby farmer, renovator or a family wanting to escape the city.

A must see property as they don't come up in this price bracket too often.