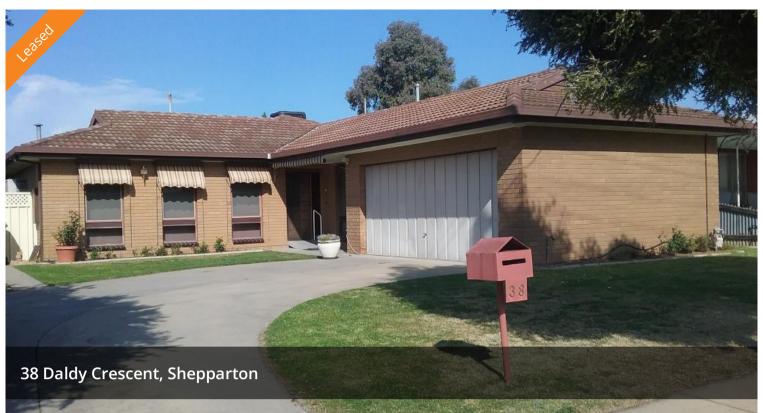

## **Great family home in central position**

Brick 3 bedroom home, 2 living areas, separate kitchen/ dining, separate lounge and extra living area which opens onto outside entertainment area.

Presents extremely well. Kitchen has electric oven with gas hot plates, dishwasher and a large walk in pantry. Main bedroom has privacy with walk through robe into large ensuite. Other 2 bedrooms have built in robes with lots of storage space. Lots of storage throughout the home.

Outdoor entertainment area and double garage. Small garden shed. In a central position close to schools, bus and CBD. Well worth an inspection if you are looking for a comfortable, private home with room to move.

△ 3 △ 2 △ 2

Price \$335 per week

Property Type Rental Property ID 962