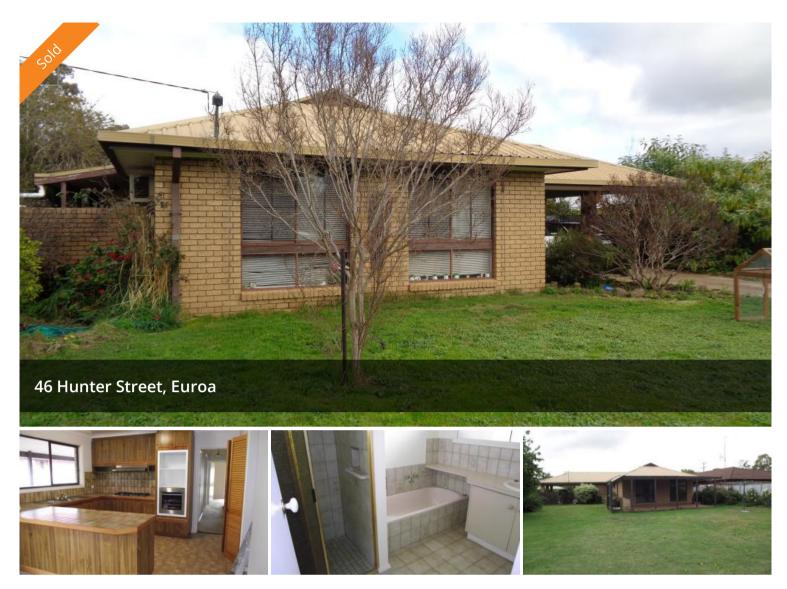

## **Excellent Position**

Positioned in a great spot with views of the Strathbogie ranges, close to the Sevens Creek and walking tracks. The brick veneer home consists of 3 large bedrooms, main with ensuite, a sun soaked lounge room with gas heating and large windows. Well equipped kitchen and dining room with gas cooktop, electric oven and stainless steel dishwasher. Step outside to the large 1012m2 allotment with undercover BBQ area and rear access for vehicles or a caravan. Currently tenanted or vacant possession is available. Be quick!

## 🛱 3 🖺 2 🚓 2 🗔 1,012 m2

PriceSOLD for \$360,000Property TypeResidentialProperty ID963Land Area1,012 m2