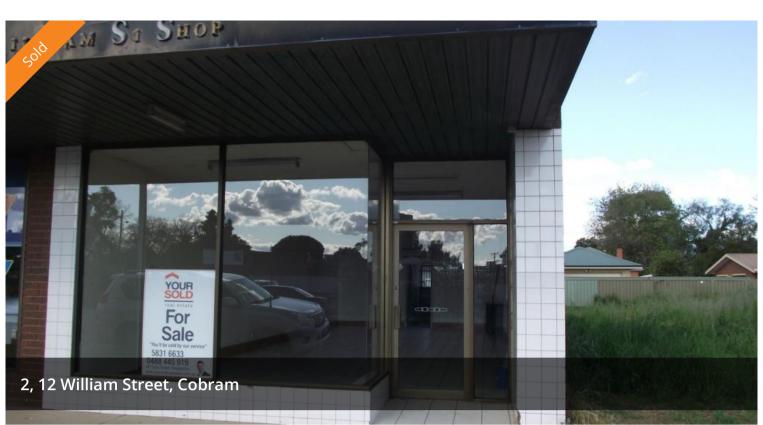

## **Quaint Shop in a Great Position**

This excellent commercial building zoned B2, situated in a great position on a 145m2 allotment (approx). Vehicle access to back of building and toilets.

The above information provided has been furnished to us by the vendor/s. We have not verified whether or not that information is accurate and do not have any belief in one way or the other in its accuracy. We do not accept any responsibility to any person for its accuracy and do no more than pass it on. All interested parties should make and rely upon their own inquiries in order to determine whether or not this information is in fact accurate.

**a** 1

Price SOLD for \$190,000

**Property Type** Commercial

**Property ID** 964 **Office Area** 145 m2