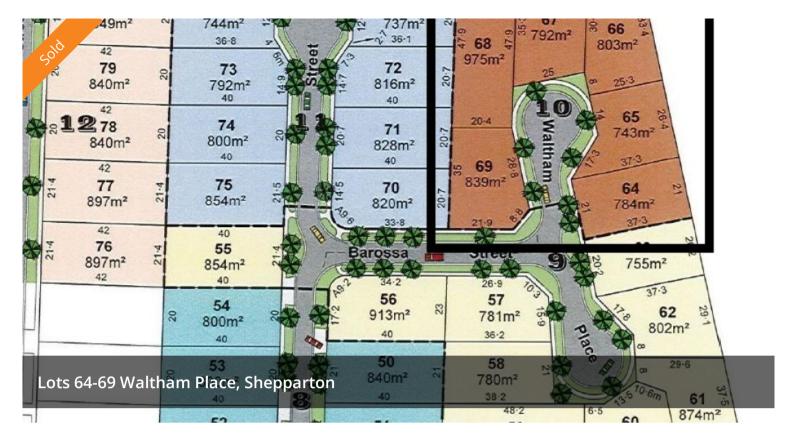

## Fantastic location, build your dream home in the future!

Stage 10, Waltham Place, Rosemont Park Shepparton 3630 (coming soon)

Taking options on these blocks.

Please note block sizes are subject to change