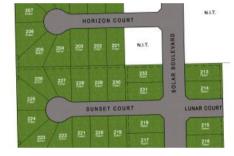

|     | STREET NO                      | LOT NO         | SIZE M <sup>2</sup> | PRICE        |  |
|-----|--------------------------------|----------------|---------------------|--------------|--|
|     | 14 Horizon Crt                 | 207            | 819                 | \$189,500.00 |  |
|     | 6 Horizon Crt                  | 211            | 773                 | \$191,950.00 |  |
| Lot | t 201-232 Sunrise Estate - Sta | ige 2, Kyabram | 752                 | \$193,500.00 |  |
|     | 23 Solar Blvd                  | 214            | 760                 | \$189.950.00 |  |