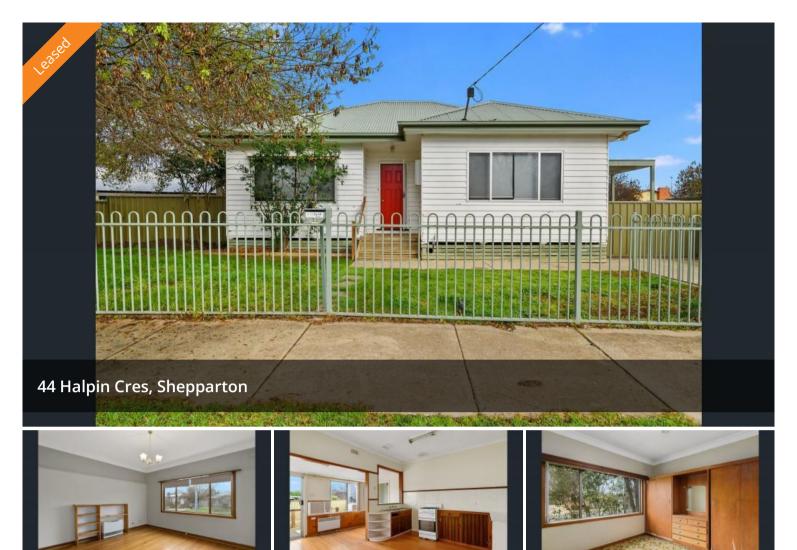

## Three bedroom home

This 3 double bedroom home close to Goulburn Valley Health, consists of built in robes in main and 2 bedroom, separate lounge with gas heating, combined kitchen/dining room with glass sliding door to deck, panel wall heater and box air conditioner. Bathroom with shower over bath and linen cupboard, separate toilet, large laundry with storage. Gas heating in lounge, on a fenced block with under cover car parking behind gates

₿3 ₿1 ₷3

| Price         | \$250 per week |
|---------------|----------------|
| Property Type | Rental         |
| Property ID   | 969            |