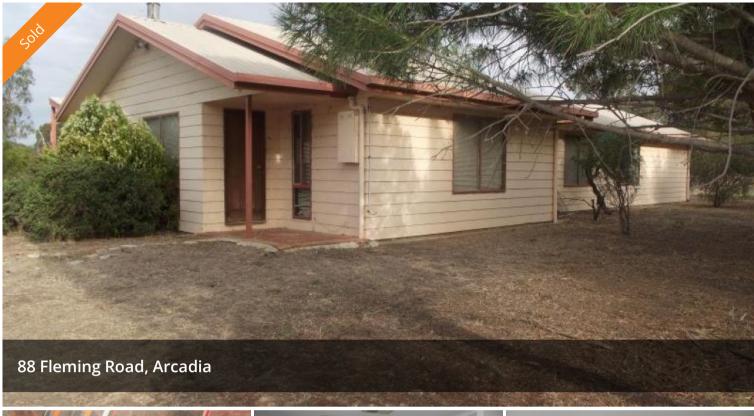

## Affordable Lifestyle Living

Situated just of the GV Highway at the end of the service road sits this 8.7 ha, 21.5 Acre approx lifestyle property. Consisting of a three bedroom home with full ensuite and large open plan living area. A fully selfcontained unit. Shedding is a feature with a 24 metre x 30 metre shed, 18 x 9 metre shed and a 18 x 6 lockup shed all sheds have power connected. Plenty of rainwater tanks and two large dams all only 15 minutes from Shepparton.