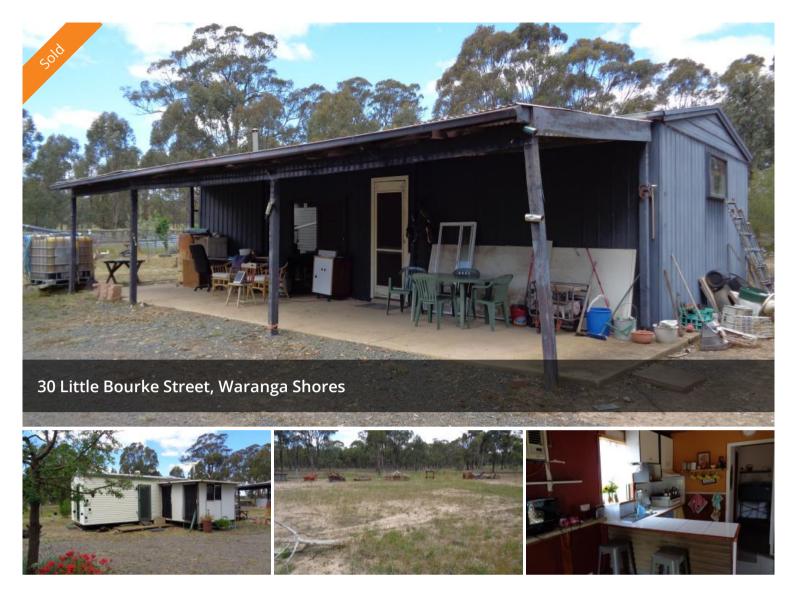

## Weekend Retreat (WIWO)

Situated close to the Waranga Basin, is this 11.48 HA (28.35 acres) approx. allotment and half way between Rushworth and Murchison. Consisting of a 2 bedroom cabin with bathroom, and kitchen/dining area. The shed has been decked out as a 2 bedroom residence with wood heater, kitchen and bathroom. It is zoned rural living so you can build your dream home (STCA). Also comes with machinery on a walk in walk out basis. Vendor is looking for a cash buyer so be quick!