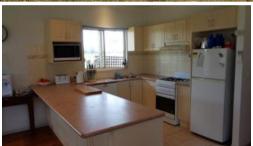

## Lifestyle living

Situated on 72 acres approx. (29.23 HA). The main home consists of 4 bedrooms, 2 bathrooms, open plan living, ducted gas heating and evaporative cooling, polished floorboards and carpet to bedrooms. There is a second home on the property, however would require Council approval for accommodation use. Old orchard consisting of peaches, plums, apples and nectarines (in which could be restored to its original condition with a little TLC). Machinery shed with concrete floor and hay shed, 2 dams and plenty of rainwater make this the ideal property. Also comes with excellent tenants. Approx. 20 minutes from Shepparton and 15 from Euroa.