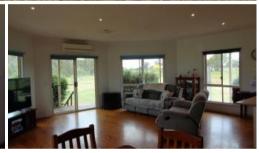

## Lifestyle living

Situated on 72 acres approx. (29.23 HA). The main home consists of 4 bedrooms, 2 bathrooms, open plan living, ducted gas heating and evaporative cooling, polished floorboards and carpet to bedrooms. There is a second home on the property, however would require Council approval for accommodation use. Old orchard consisting of peaches, plums, apples and nectarines (in which could be restored to its original condition with a little TLC). Machinery shed with concrete floor and hay shed, 2 dams and plenty of rainwater make this the ideal property. Also comes with excellent tenants. Approx. 20 minutes from Shepparton and 15 from Euroa.