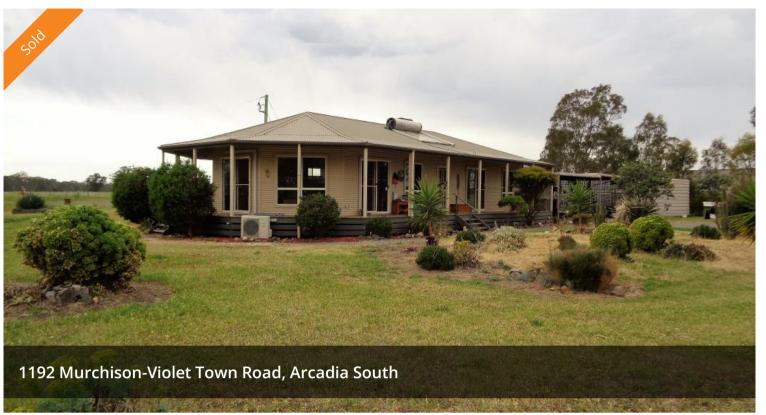

## Lifestyle living

Situated on 72 acres approx. (29.23 HA). The main home consists of 4 bedrooms, 2 bathrooms, open plan living, ducted gas heating and evaporative cooling, polished floorboards and carpet to bedrooms. There is a second home on the property, however would require Council approval for accommodation use. Old orchard consisting of peaches, plums, apples and nectarines (in which could be restored to its original condition with a little TLC). Machinery shed with concrete floor and hay shed, 2 dams and plenty of rainwater make this the ideal property. Also comes with excellent tenants. Approx. 20 minutes from Shepparton and 15 from Euroa.

△ 4 △ 2 △ 3 □ 72.00 ac

Price SOLD for \$495,000

Property Type Residential

Property ID 991 Land Area 72.00 ac