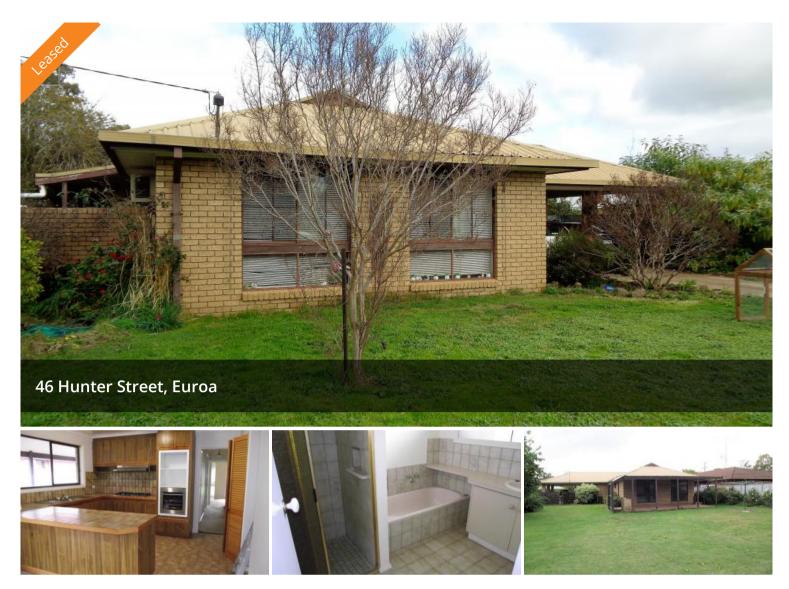

## Family home on large block

Positioned in a great spot with views of the Strathbogie ranges, close to the Sevens Creek and walking tracks. The brick veneer home consists of 3 large bedrooms, main with ensuite, a sun soaked lounge room with gas heating and large windows. Well equipped kitchen and dining room with gas cooktop, electric oven and stainless steel dishwasher. Step outside to the large 1012m2 allotment with undercover BBQ area and rear access for vehicles or a caravan.

🛱 3 🚝 2 🚓 2

| Price         | \$360 per week |
|---------------|----------------|
| Property Type | Rental         |
| Property ID   | 994            |