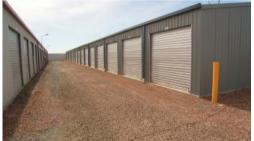

## **Self-Storage Sheds**

North Shepparton Mini Storage is one of the largest and most user friendly storage facilities in Shepparton. With key card access for greater security, these storage sheds offer a range of sizes and are ideal for household items, furniture, tradesmen equipment, boats or for businesses with excess stock lines or archive files.

- Sizes range from 3m x 2.7m to 3m x 10m with many in between
- Pricing from \$110 to \$296 per month
- Double cladded walls for added security
- Roller doors for greater convenience

Call the office on 03 5831 6633 for more information