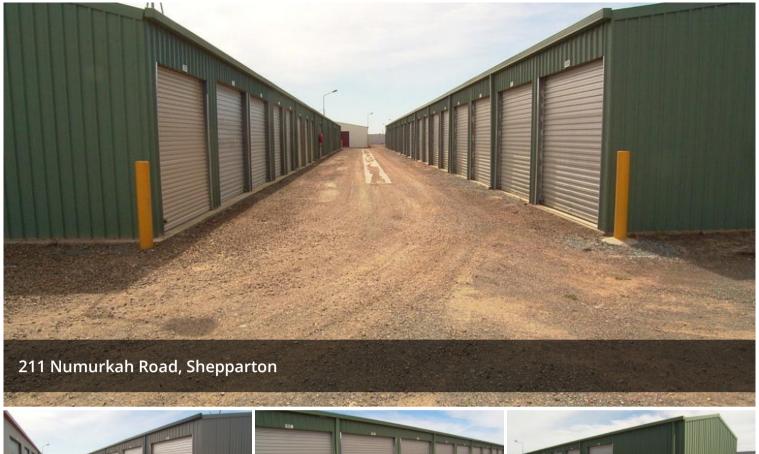

## **Self-Storage Sheds**

North Shepparton Mini Storage is one of the largest and most user friendly storage facilities in Shepparton. With key card access for greater security, these storage sheds offer a range of sizes and are ideal for household items, furniture, tradesmen equipment, boats or for businesses with excess stock lines or archive files.

- Sizes range from 3m x 2.7m to 3m x 10m with many in between
- Pricing from \$110 to \$296 per month
- Double cladded walls for added security
- Roller doors for greater convenience

Call the office on 03 5831 6633 for more information