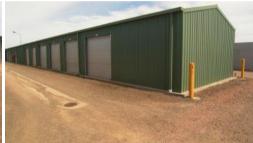

## **Self-Storage Sheds**

North Shepparton Mini Storage is one of the largest and most user friendly storage facilities in Shepparton. With key card access for greater security, these storage sheds offer a range of sizes and are ideal for household items, furniture, tradesmen equipment, boats or for businesses with excess stock lines or archive files.

- Sizes range from 3m x 2.7m to 3m x 10m with many in between
- Pricing from \$110 to \$296 per month
- Double cladded walls for added security
- Roller doors for greater convenience

Call the office on 03 5831 6633 for more information