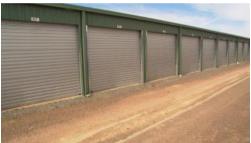

## **Self-Storage Sheds**

North Shepparton Mini Storage is one of the largest and most user friendly storage facilities in Shepparton. With key card access for greater security, these storage sheds offer a range of sizes and are ideal for household items, furniture, tradesmen equipment, boats or for businesses with excess stock lines or archive files.

- Sizes range from 3m x 2.7m to 3m x 10m with many in between
- Pricing from \$110 to \$296 per month
- Double cladded walls for added security
- Roller doors for greater convenience

Call the office on 03 5831 6633 for more information